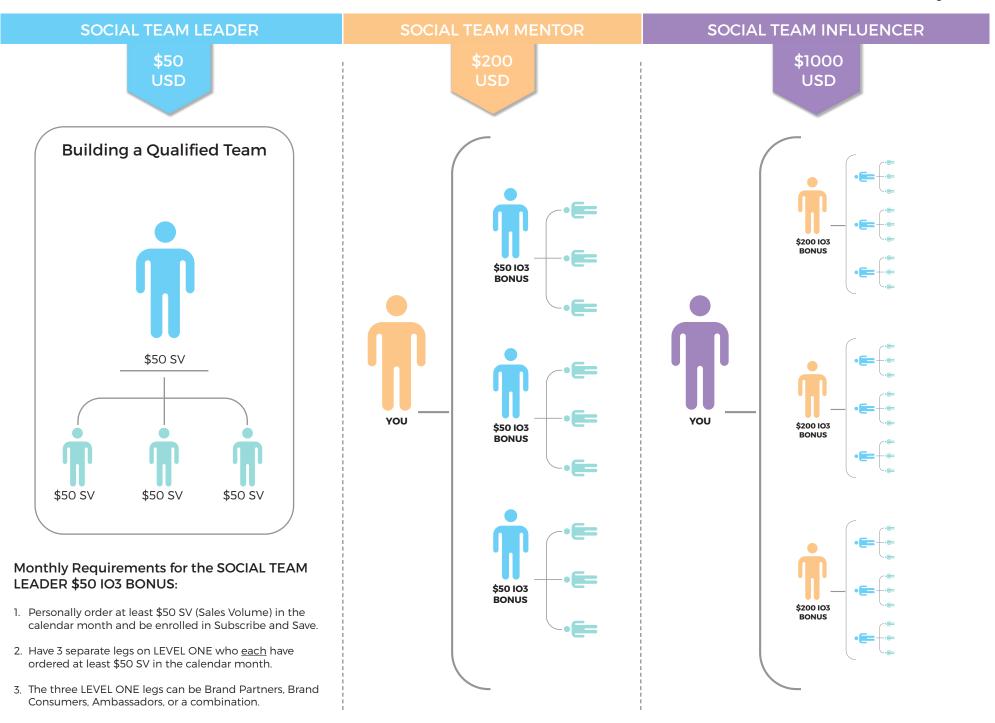

2. **SOCIAL TEAM LEADER** - In order to qualify for the \$50 USD IMPACT OF 3 BO-NUS, a Brand Partner must have a personal order of at least \$50 SV, be enrolled in Subscribe and Save, and have three (3) LEVEL ONE Brand Partner, Brand Consumer or Ambassador legs with at least a \$50 SV order.

3. **SOCIAL TEAM MENTOR** - Be a qualified SOCIAL TEAM LEADER and have 3 LEVEL ONE legs with a qualified SOCIAL TEAM LEADER.

4. **SOCIAL TEAM INFLUENCER** - Be a qualified SOCIAL TEAM MENTOR and have 3 LEVEL ONE legs with a qualified SOCIAL TEAM MENTOR.